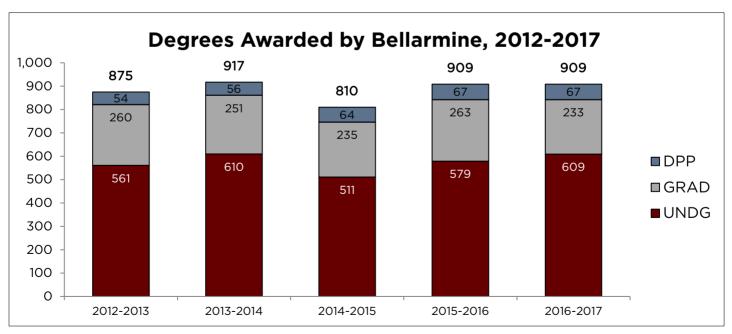

In keeping with the IPEDS standard, all counts shown in the graph above represent total degrees awarded.

These counts may include duplicated students who earned multiple degrees in the same academic year.