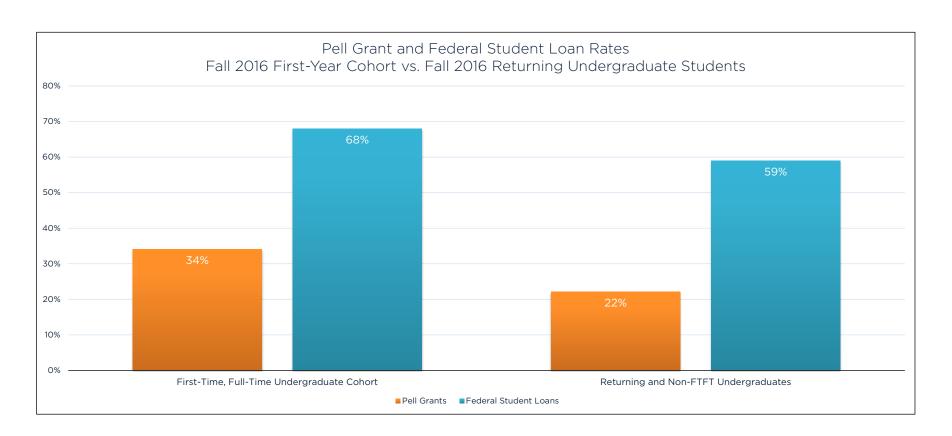

## Pell Grants and Federal Student Loans of First-Year Cohort and Overall Undergraduates, Fall 2016

| Award Type            | First-Time, Full-Time<br>Undergraduate Cohort |                | Returning and Non-FTFT<br>Undergraduate Students |                | Financial Aid Awarded |                         | Award Recipient Rate                          |                                           |                                  |
|-----------------------|-----------------------------------------------|----------------|--------------------------------------------------|----------------|-----------------------|-------------------------|-----------------------------------------------|-------------------------------------------|----------------------------------|
|                       | Number of<br>Award Recipients                 | Total Students | Number of<br>Award Recipients                    | Total Students | Total Amount          | Avg. Amount per Student | First-Time, Full-Time<br>Undergraduate Cohort | Returning and Non-<br>FTFT Undergraduates | Overall<br>Participation<br>Rate |
| Pell Grants           | 216                                           | 634            | 446                                              | 2,013          | \$2,736,267           | \$4,133                 | 34%                                           | 22%                                       | 25%                              |
| Federal Student Loans | 431                                           |                | 1,186                                            |                | \$10,930,107          | \$6,759                 | 68%                                           | 59%                                       | 61%                              |