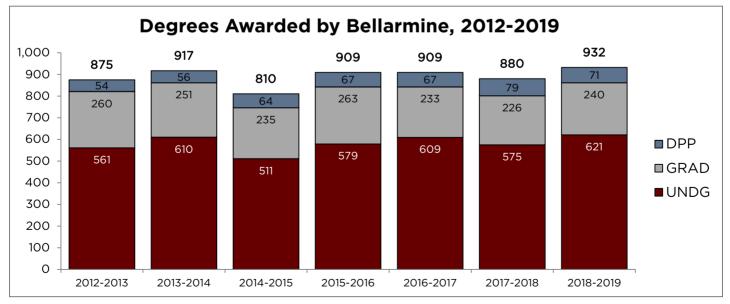

In keeping with the IPEDS standard, all counts shown in the graph above represent total degrees awarded. These counts may include duplicated students who earned multiple degrees in the same academic year.