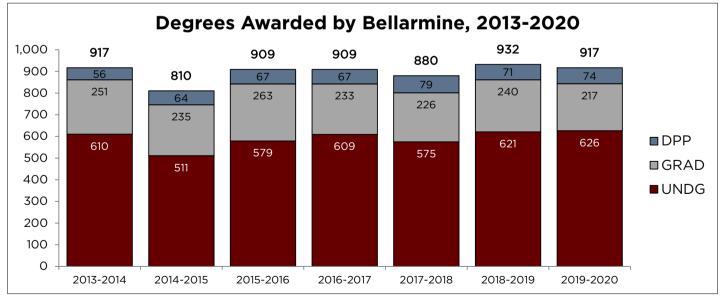

## Degree Completions by School Seven-Year Trend, 2013-2020

## Undergraduate

| School or College                               | '13-14 | '14-15 | '15-16 | '16-17 | '17-18 | '18-19 | '19-20 |
|-------------------------------------------------|--------|--------|--------|--------|--------|--------|--------|
| Bellarmine College                              | 239    | 188    | 268    | 277    | 254    | 294    | 268    |
| Rubel School of Business                        | 87     | 84     | 84     | 89     | 80     | 85     | 86     |
| Thornton School of Education                    | 29     | 27     | 32     | 35     | 17     | 28     | 25     |
| College of Health Professions                   | 0      | 0      | 0      | 0      | 0      | 2      | 13     |
| School of Movement and Rehabilitation Sciences  | 45     | 40     | 46     | 49     | 66     | 69     | 46     |
| Lansing School of Nursing and Clinical Sciences | 203    | 171    | 149    | 159    | 158    | 143    | 188    |
| School of Continuing and Professional Studies   | 7      | 1      | 0      | 0      | 0      | 0      | 0      |
| Total                                           | 610    | 511    | 579    | 609    | 575    | 621    | 626    |

## Graduate

| School or College                               | '13-14 | '14-15 | '15-16 | '16-17 | '17-18 | '18-19 | '19-20 |
|-------------------------------------------------|--------|--------|--------|--------|--------|--------|--------|
| Bellarmine College                              | 21     | 19     | 24     | 12     | 20     | 32     | 12     |
| Rubel School of Business                        | 82     | 94     | 98     | 79     | 65     | 73     | 78     |
| Thornton School of Education                    | 109    | 88     | 105    | 100    | 109    | 96     | 68     |
| College of Health Professions                   | 0      | 1      | 1      | 9      | 0      | 6      | 7      |
| School of Movement and Rehabilitation Sciences  | 0      | 0      | 0      | 0      | 0      | 4      | 8      |
| Doctoral - Professional Practice (DPP)          | 47     | 56     | 62     | 62     | 76     | 67     | 68     |
| Lansing School of Nursing and Clinical Sciences | 36     | 32     | 35     | 33     | 32     | 29     | 44     |
| Doctoral - Professional Practice (DPP)          | 9      | 8      | 5      | 5      | 3      | 4      | 6      |
| School of Continuing and Professional Studies   | 3      | 1      | 0      | 0      | 0      | 0      | 0      |
| Total                                           | 307    | 299    | 330    | 300    | 305    | 311    | 291    |
| Grand Total                                     | 917    | 810    | 909    | 909    | 880    | 932    | 917    |

In keeping with the IPEDS standard, all counts shown in the graph above represent total degrees awarded. These counts may include duplicated students who earned multiple degrees in the same academic year.