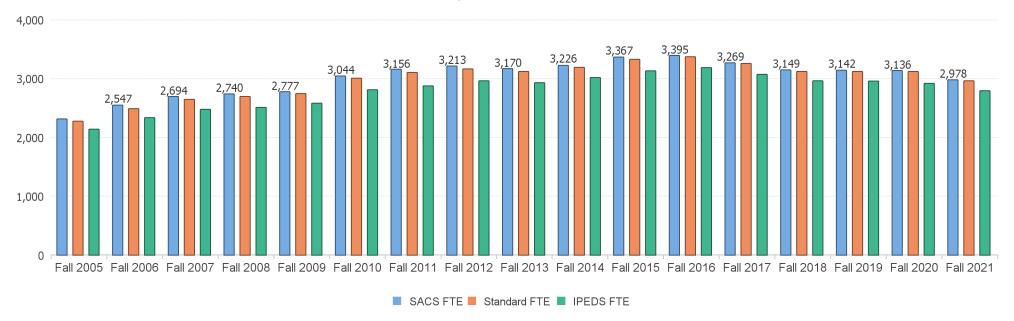

### Full Time Equivalence (FTE) in Fall 2021

| SACS FTE               |
|------------------------|
| Undergraduate<br>2,352 |
| Graduate<br>626        |
| Total<br><b>2,978</b>  |

| Standard FTE        |
|---------------------|
| Undergraduate 2,330 |
| Graduate<br>633     |
| Total <b>2,963</b>  |

| IPEDS FTE           |
|---------------------|
| Undergraduate 2,330 |
| Graduate<br>465     |
| Total <b>2,794</b>  |

### FTE Trend, Fall 2005 to Fall 2021

Source: IR&E Data as of 1/15/2022 at 10:41 AM