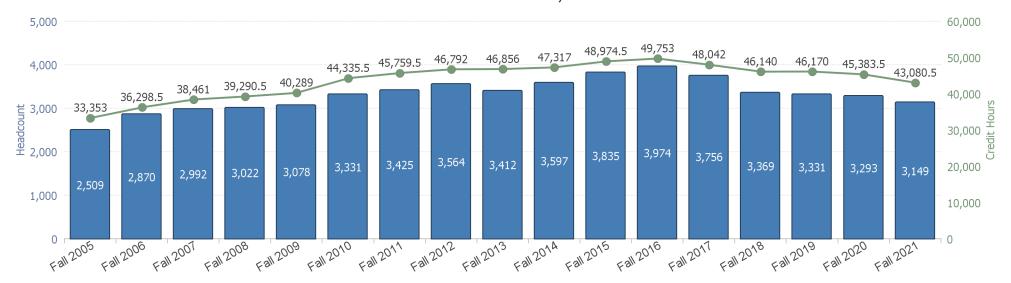

| 63        | 2,353    | 35,011.0     | 454.5     | 35,465.5 |
| Not Degree-Seeking | 1         | 53        | 54       | 15.0         | 278.0     | 293.0    |
| Subtotal           | 2,291     | 116       | 2,407    | 35,026.0     | 732.5     | 35,758.5 |
| Graduate           |           |           |          |              |           |          |
| Degree-Seeking     | 575       | 123       | 698      | 6,878.0      | 312.0     | 7,190.0  |
| Not Degree-Seeking | 4         | 40        | 44       | 24.0         | 108.0     | 132.0    |
| Subtotal           | 579       | 163       | 742      | 6,902.0      | 420.0     | 7,322.0  |
| Grand Total        | 2,870     | 279       | 3,149    | 41,928.0     | 1,152.5   | 43,080.5 |

#### Headcount and Credit Hours Trend, Fall 2005 to Fall 2021



# **Bellarmine University Office of Institutional Research & Effectiveness**

Census Headcount and Credit Hours Summary for Fall 2021

### Full Time Equivalence (FTE) in Fall 2021

| SACS FTE               |
|------------------------|
| Undergraduate<br>2,352 |
| Graduate<br>626        |
| Total<br><b>2,978</b>  |

| Standard FTE        |
|---------------------|
| Undergraduate 2,330 |
| Graduate<br>633     |
| Total <b>2,963</b>  |

| IPEDS FTE           |
|---------------------|
| Undergraduate 2,330 |
| Graduate<br>465     |
| Total <b>2,794</b>  |

### FTE Trend, Fall 2005 to Fall 2021



Source: IR&E Data as of 1/15/2022 at 10:41 AM