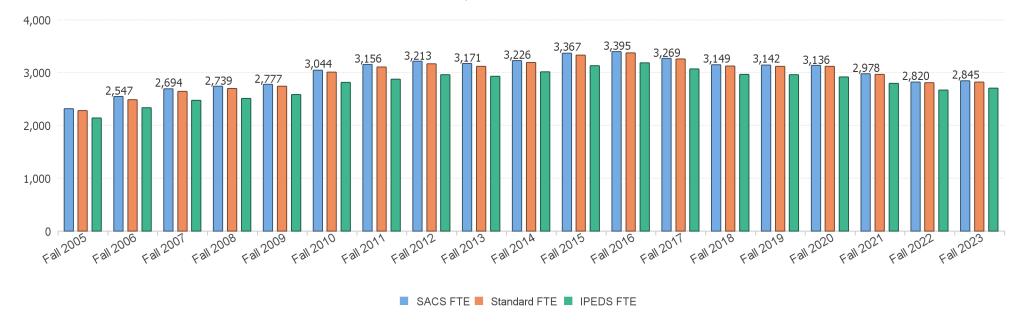

#### FTE Trend, Fall 2005 to Fall 2023

Source: IR&E Data as of 10/3/2023 at 12:20 PM