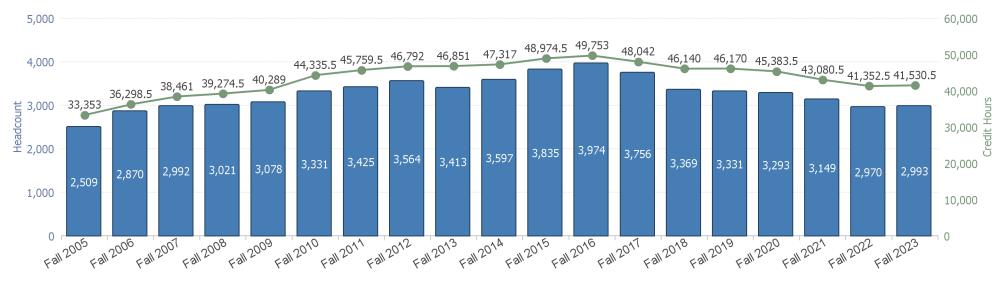

| 64        | 2,281    | 33,785.0     | 486.5     | 34,271.5 |
| Not Degree-Seeking | 6         | 64        | 70       | 80.0         | 402.0     | 482.0    |
| Subtotal           | 2,223     | 128       | 2,351    | 33,865.0     | 888.5     | 34,753.5 |
| Graduate           |           |           |          |              |           |          |
| Degree-Seeking     | 513       | 113       | 626      | 6,468.0      | 260.0     | 6,728.0  |
| Not Degree-Seeking | 1         | 15        | 16       | 6.0          | 43.0      | 49.0     |
| Subtotal           | 514       | 128       | 642      | 6,474.0      | 303.0     | 6,777.0  |
| Grand Total        | 2,737     | 256       | 2,993    | 40,339.0     | 1,191.5   | 41,530.5 |

### Headcount and Credit Hours Trend, Fall 2005 to Fall 2023



Source: IR&E

## **Bellarmine University Office of Institutional Research & Effectiveness**

Census Headcount and Credit Hours Summary for Fall 2023

#### Full Time Equivalence (FTE) in Fall 2023

| SACS FTE               |
|------------------------|
| Undergraduate<br>2,297 |
| Graduate<br>548        |
| Total <b>2,845</b>     |

| Standard FTE           |
|------------------------|
| Undergraduate<br>2,266 |
| Graduate<br>557        |
| Total <b>2,822</b>     |

| IPEDS FTE           |
|---------------------|
| Undergraduate 2,266 |
| Graduate<br>437     |
| Total <b>2,703</b>  |

#### FTE Trend, Fall 2005 to Fall 2023



Source: IR&E Data as of 10/3/2023 at 12:20 PM