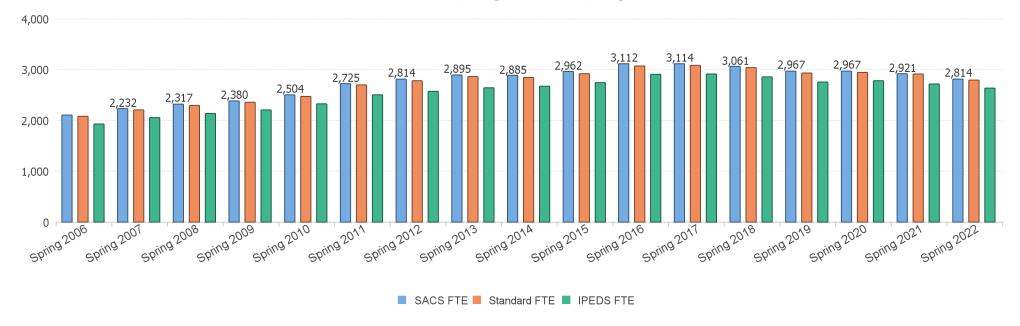

### FTE Trend, Spring 2006 to Spring 2022

Source: IR&E Data as of 1/15/2022 at 10:41 AM