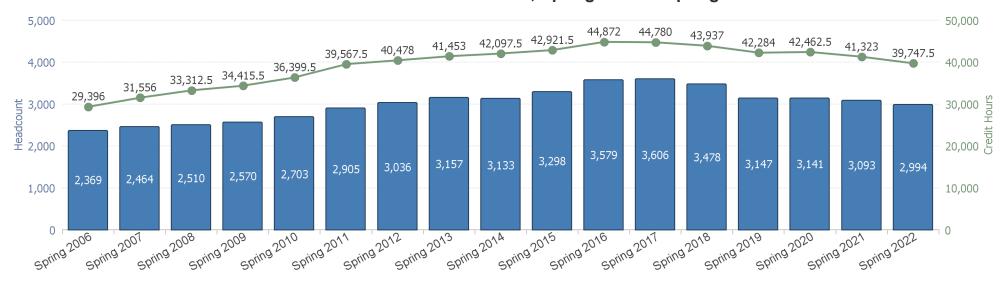

91        | 2,253    | 32,495.0     | 624.5     | 33,119.5 |
| Not Degree-Seeking | 10        | 52        | 62       | 132.0        | 290.0     | 422.0    |
| Subtotal           | 2,172     | 143       | 2,315    | 32,627.0     | 914.5     | 33,541.5 |
| Graduate           |           |           |          |              |           |          |
| Degree-Seeking     | 518       | 115       | 633      | 5,778.0      | 301.0     | 6,079.0  |
| Not Degree-Seeking | 3         | 43        | 46       | 21.0         | 106.0     | 127.0    |
| Subtotal           | 521       | 158       | 679      | 5,799.0      | 407.0     | 6,206.0  |
| Grand Total        | 2,693     | 301       | 2,994    | 38,426.0     | 1,321.5   | 39,747.5 |

### Headcount and Credit Hours Trend, Spring 2006 to Spring 2022



## **Bellarmine University Office of Institutional Research & Effectiveness**

Census Headcount and Credit Hours Summary for Spring 2022

### Full Time Equivalence (FTE) in Spring 2022

| SACS FTE            |
|---------------------|
| Undergraduate 2,248 |
| Graduate<br>566     |
| Total <b>2,814</b>  |

| Standard FTE        |
|---------------------|
| Undergraduate 2,220 |
| Graduate<br>574     |
| Total <b>2,793</b>  |

| IPEDS FTE           |
|---------------------|
| Undergraduate 2,220 |
| Graduate<br>416     |
| Total <b>2,636</b>  |

### FTE Trend, Spring 2006 to Spring 2022



Source: IR&E Data as of 1/15/2022 at 10:41 AM