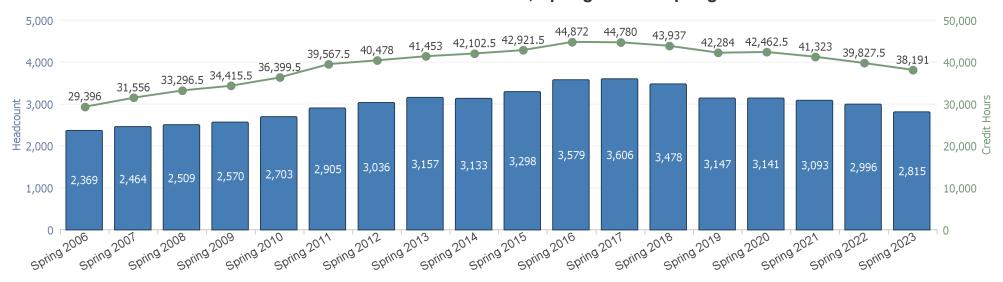

#### Headcount and Credit Hours Trend, Spring 2006 to Spring 2023

### All New and Returning Students in Spring 2023

|                    | Headcount |           |          | Credit Hours |           |          |
|--------------------|-----------|-----------|----------|--------------|-----------|----------|
|                    | Full-Time | Part-Time | Subtotal | Full-Time    | Part-Time | Subtotal |
| Undergraduate      |           |           |          |              |           |          |
| Degree-Seeking     | 2,075     | 75        | 2,150    | 31,418.0     | 505.0     | 31,923.0 |
| Not Degree-Seeking | 8         | 57        | 65       | 123.0        | 302.0     | 425.0    |
| Subtotal           | 2,083     | 132       | 2,215    | 31,541.0     | 807.0     | 32,348.0 |
| Graduate           |           |           |          |              |           |          |
| Degree-Seeking     | 478       | 101       | 579      | 5,527.0      | 244.0     | 5,771.0  |
| Not Degree-Seeking | 3         | 18        | 21       | 18.0         | 54.0      | 72.0     |
| Subtotal           | 481       | 119       | 600      | 5,545.0      | 298.0     | 5,843.0  |
| Grand Total        | 2,564     | 251       | 2,815    | 37,086.0     | 1,105.0   | 38,191.0 |