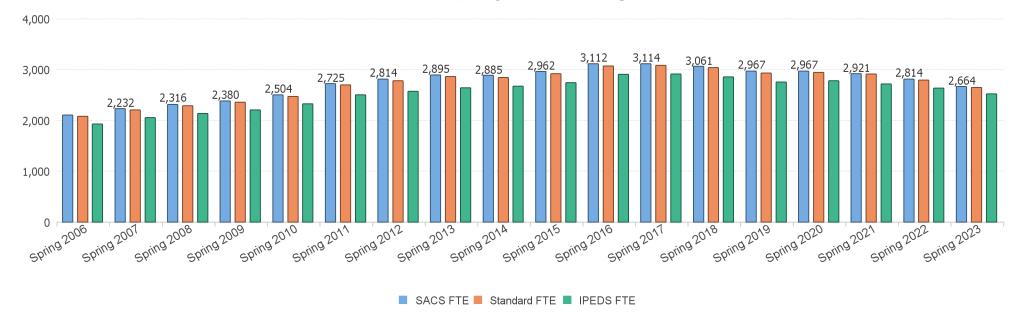

### FTE Trend, Spring 2006 to Spring 2023

Source: IR&E Data as of 3/15/2023 at 12:51 PM

### Full Time Equivalence (FTE) in Spring 2023

| SACS FTE               |
|------------------------|
| Undergraduate<br>2,150 |
| Graduate<br>514        |
| Total <b>2,664</b>     |

| Standard FTE           |
|------------------------|
| Undergraduate<br>2,127 |
| Graduate<br>521        |
| Total <b>2,648</b>     |

| IPEDS FTE           |
|---------------------|
| Undergraduate 2,127 |
| Graduate<br>396     |
| Total <b>2,523</b>  |