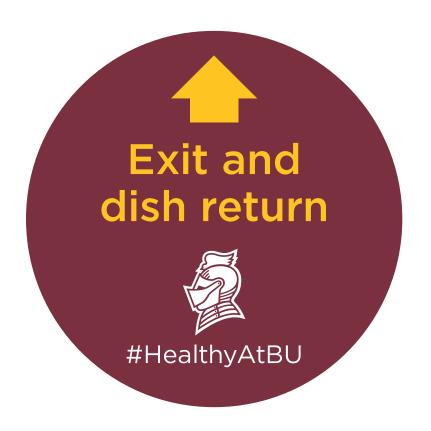

#### **DESIGN 8**

- 12" diameter
- 2 color (Pantone 123 + 195)
- Use: directional for UDH
- Indoor installation

- 5 = \$27.20 each
- 10 = \$16.30 each
- 20 = \$10.85 each

- 28" x 30"
- Pantone 195
- Use: directional Café
- Indoor installation

## **Price breaks**

- 5 = \$44.40 each
- 10 = \$35.00 each
- 20 = \$29.00 each