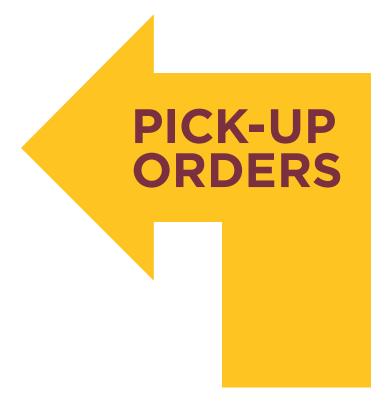

#### **DESIGN 8**

- 12" diameter
- 2 color (Pantone 123 + 195)
- Use: directional for UDH
- Indoor installation

- 5 = \$27.20 each
- 10 = \$16.30 each
- 20 = \$10.85 each

- 28" x 30"
- Pantone 195
- Use: directional Café
- Indoor installation

## **Price breaks**

- 5 = \$44.40 each
- 10 = \$35.00 each
- 20 = \$29.00 each