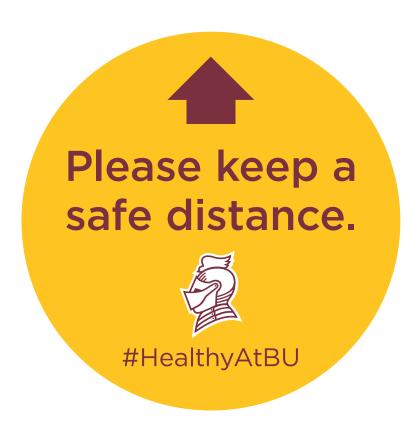

#### **DESIGN 1**

- 12" diameter
- 2 color (Pantone 123 + 195)
- Indoor installation

## **Price breaks**

- 5 = \$27.20 each
- 10 = \$16.30 each
- 20 = \$10.85 each