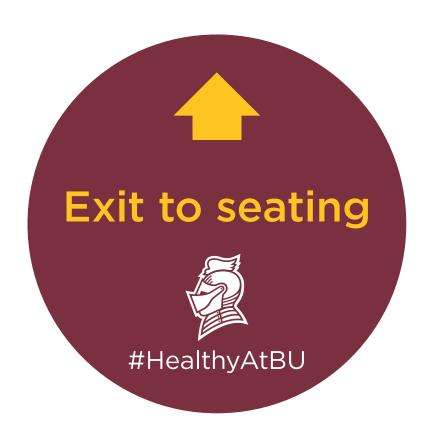

#### **DESIGN 6**

- 12" diameter
- 2 color (Pantone 123 + 195)
- Use: Directional markers and indicators where people should line up
- Indoor installation

- 5 = \$27.20 each
- 10 = \$16.30 each
- 20 = \$10.85 each

#### **Price breaks**

- 5 = \$27.20 each
- 10 = \$16.30 each
- 20 = \$10.85 each