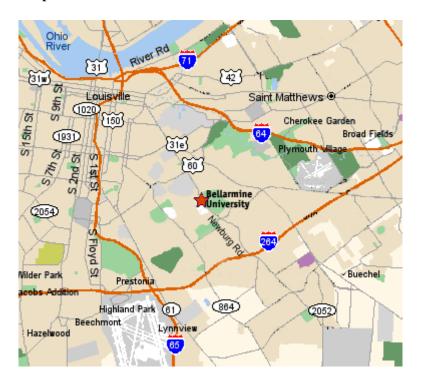

**Getting to Bellarmine University – Nolen C. Allen Hall** 2120 Newburg Road Louisville, KY 40205 (502) 272-7990

From I-71 (Southbound)

Follow I-71 South to I-264 West (Watterson Expressway). Stay on I-264 to the Newburg Road North Exit 15A. Follow Newburg Road 1.5 miles to Bellarmine. **Our building is located across from the main campus. Nolen C. Allen Hall** 

From I-64 (Westbound)

Follow I-64 West to I-264 West (Watterson Expressway). Stay on I-264 to the Newburg Road North Exit 15A. Follow Newburg Road 1.5 miles to Bellarmine. **Our building is located across from the main campus. Nolen C. Allen Hall** 

From I-64 (Eastbound)

Follow I-64 East to I-264 East (Watterson Expressway), one of the first exits after the Ohio River Bridge. Stay on I-264 to the Newburg Road Exit 15. Turn left and follow Newburg Road 1.5 miles to Bellarmine. **Our building is located across from the main campus. Nolen C. Allen Hall** 

From I-65 (Southbound)

Follow I-65 South across the Kennedy Bridge to I-264 East (Watterson Expressway). Stay on I-264 to the Newburg Road Exit 15. Turn left and follow Newburg Road 1.5 miles to Bellarmine. **Our building is located across from the main campus. Nolen C. Allen Hall**